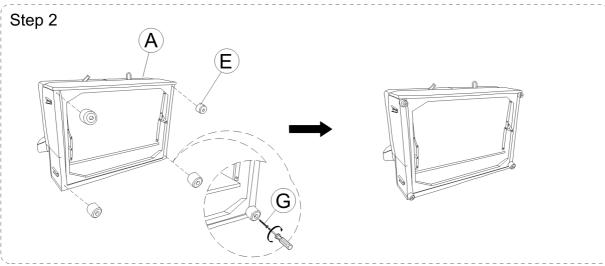

#### SOFA COMPONENT LIST

| NO | DRAWING                                                                                                                                                                                                                                                                                                                                                                                                                                                                                                                                                                                                                                                                                                                                                                                                                                                                                                                                                                                                                                                                                                                                                                                                                                                                                                                                                                                                                                                                                                                                                                                                                                                                                                                                                                                                                                                                                                                                                                                                                                                                                                                        | QTY   | DESCTIPTION       |
|----|--------------------------------------------------------------------------------------------------------------------------------------------------------------------------------------------------------------------------------------------------------------------------------------------------------------------------------------------------------------------------------------------------------------------------------------------------------------------------------------------------------------------------------------------------------------------------------------------------------------------------------------------------------------------------------------------------------------------------------------------------------------------------------------------------------------------------------------------------------------------------------------------------------------------------------------------------------------------------------------------------------------------------------------------------------------------------------------------------------------------------------------------------------------------------------------------------------------------------------------------------------------------------------------------------------------------------------------------------------------------------------------------------------------------------------------------------------------------------------------------------------------------------------------------------------------------------------------------------------------------------------------------------------------------------------------------------------------------------------------------------------------------------------------------------------------------------------------------------------------------------------------------------------------------------------------------------------------------------------------------------------------------------------------------------------------------------------------------------------------------------------|-------|-------------------|
| Α  |                                                                                                                                                                                                                                                                                                                                                                                                                                                                                                                                                                                                                                                                                                                                                                                                                                                                                                                                                                                                                                                                                                                                                                                                                                                                                                                                                                                                                                                                                                                                                                                                                                                                                                                                                                                                                                                                                                                                                                                                                                                                                                                                | 1PC   | SOFA BASE         |
| В  |                                                                                                                                                                                                                                                                                                                                                                                                                                                                                                                                                                                                                                                                                                                                                                                                                                                                                                                                                                                                                                                                                                                                                                                                                                                                                                                                                                                                                                                                                                                                                                                                                                                                                                                                                                                                                                                                                                                                                                                                                                                                                                                                | 2PCS  | ARMREST           |
| С  |                                                                                                                                                                                                                                                                                                                                                                                                                                                                                                                                                                                                                                                                                                                                                                                                                                                                                                                                                                                                                                                                                                                                                                                                                                                                                                                                                                                                                                                                                                                                                                                                                                                                                                                                                                                                                                                                                                                                                                                                                                                                                                                                | 4PCS  | PLASTIC LEG       |
| D  |                                                                                                                                                                                                                                                                                                                                                                                                                                                                                                                                                                                                                                                                                                                                                                                                                                                                                                                                                                                                                                                                                                                                                                                                                                                                                                                                                                                                                                                                                                                                                                                                                                                                                                                                                                                                                                                                                                                                                                                                                                                                                                                                | 4PCS  | WHEEL             |
| Е  |                                                                                                                                                                                                                                                                                                                                                                                                                                                                                                                                                                                                                                                                                                                                                                                                                                                                                                                                                                                                                                                                                                                                                                                                                                                                                                                                                                                                                                                                                                                                                                                                                                                                                                                                                                                                                                                                                                                                                                                                                                                                                                                                | 4PCS  | ROUND PLASTIC LEG |
| F  |                                                                                                                                                                                                                                                                                                                                                                                                                                                                                                                                                                                                                                                                                                                                                                                                                                                                                                                                                                                                                                                                                                                                                                                                                                                                                                                                                                                                                                                                                                                                                                                                                                                                                                                                                                                                                                                                                                                                                                                                                                                                                                                                | 16PCS | SCREW #4*25MM     |
| G  | And the state of t | 12PCS | SCREW #4*45MM     |