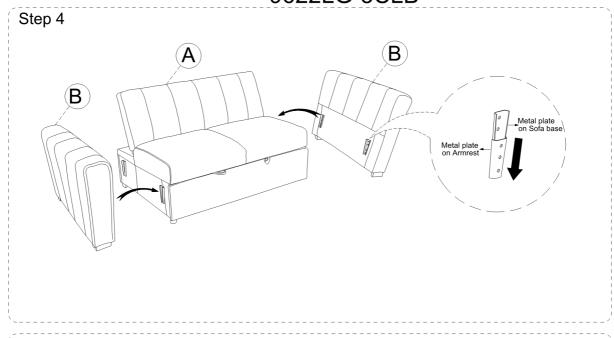

ITEM NO:9622LG-3CLA

(1/2)Click Clack Sofa Arms

9622LG-3CLB

(2/2)Click Clack Sofa Armless sofa base and pull-out bed

Legs and hardware are stored in the box, please take out for assembly.

NOTE: Do not use power tools for assembly. Power tools increase the risk of over tightening which lead to splitting or cracking the wood.

#### SOFA COMPONENT LIST

| NO | DRAWING                                                                                                                                                                                                                                                                                                                                                                                                                                                                                                                                                                                                                                                                                                                                                                                                                                                                                                                                                                                                                                                                                                                                                                                                                                                                                                                                                                                                                                                                                                                                                                                                                                                                                                                                                                                                                                                                                                                                                                                                                                                                                                                        | QTY   | DESCTIPTION       |
|----|--------------------------------------------------------------------------------------------------------------------------------------------------------------------------------------------------------------------------------------------------------------------------------------------------------------------------------------------------------------------------------------------------------------------------------------------------------------------------------------------------------------------------------------------------------------------------------------------------------------------------------------------------------------------------------------------------------------------------------------------------------------------------------------------------------------------------------------------------------------------------------------------------------------------------------------------------------------------------------------------------------------------------------------------------------------------------------------------------------------------------------------------------------------------------------------------------------------------------------------------------------------------------------------------------------------------------------------------------------------------------------------------------------------------------------------------------------------------------------------------------------------------------------------------------------------------------------------------------------------------------------------------------------------------------------------------------------------------------------------------------------------------------------------------------------------------------------------------------------------------------------------------------------------------------------------------------------------------------------------------------------------------------------------------------------------------------------------------------------------------------------|-------|-------------------|
| Α  |                                                                                                                                                                                                                                                                                                                                                                                                                                                                                                                                                                                                                                                                                                                                                                                                                                                                                                                                                                                                                                                                                                                                                                                                                                                                                                                                                                                                                                                                                                                                                                                                                                                                                                                                                                                                                                                                                                                                                                                                                                                                                                                                | 1PC   | SOFA BASE         |
| В  |                                                                                                                                                                                                                                                                                                                                                                                                                                                                                                                                                                                                                                                                                                                                                                                                                                                                                                                                                                                                                                                                                                                                                                                                                                                                                                                                                                                                                                                                                                                                                                                                                                                                                                                                                                                                                                                                                                                                                                                                                                                                                                                                | 2PCS  | ARMREST           |
| С  |                                                                                                                                                                                                                                                                                                                                                                                                                                                                                                                                                                                                                                                                                                                                                                                                                                                                                                                                                                                                                                                                                                                                                                                                                                                                                                                                                                                                                                                                                                                                                                                                                                                                                                                                                                                                                                                                                                                                                                                                                                                                                                                                | 4PCS  | PLASTIC LEG       |
| D  |                                                                                                                                                                                                                                                                                                                                                                                                                                                                                                                                                                                                                                                                                                                                                                                                                                                                                                                                                                                                                                                                                                                                                                                                                                                                                                                                                                                                                                                                                                                                                                                                                                                                                                                                                                                                                                                                                                                                                                                                                                                                                                                                | 4PCS  | WHEEL             |
| Е  |                                                                                                                                                                                                                                                                                                                                                                                                                                                                                                                                                                                                                                                                                                                                                                                                                                                                                                                                                                                                                                                                                                                                                                                                                                                                                                                                                                                                                                                                                                                                                                                                                                                                                                                                                                                                                                                                                                                                                                                                                                                                                                                                | 4PCS  | ROUND PLASTIC LEG |
| F  |                                                                                                                                                                                                                                                                                                                                                                                                                                                                                                                                                                                                                                                                                                                                                                                                                                                                                                                                                                                                                                                                                                                                                                                                                                                                                                                                                                                                                                                                                                                                                                                                                                                                                                                                                                                                                                                                                                                                                                                                                                                                                                                                | 16PCS | SCREW #4*25MM     |
| G  | And the state of t | 12PCS | SCREW #4*45MM     |