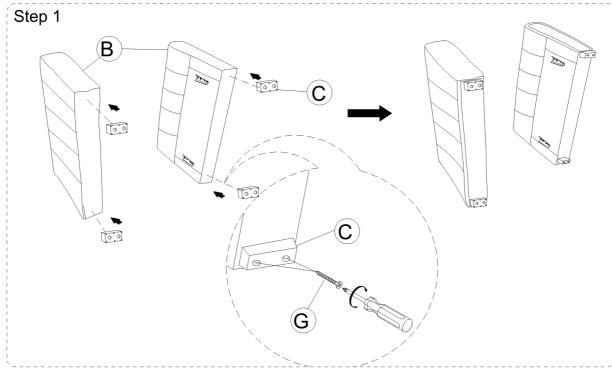

#### SOFA COMPONENT LIST

| NO | DRAWING                                                                                                                                                                                                                                                                                                                                                                                                                                                                                                                                                                                                                                                                                                                                                                                                                                                                                                                                                                                                                                                                                                                                                                                                                                                                                                                                                                                                                                                                                                                                                                                                                                                                                                                                                                                                                                                                                                                                                                                                                                                                                                                        | QTY   | DESCTIPTION       |
|----|--------------------------------------------------------------------------------------------------------------------------------------------------------------------------------------------------------------------------------------------------------------------------------------------------------------------------------------------------------------------------------------------------------------------------------------------------------------------------------------------------------------------------------------------------------------------------------------------------------------------------------------------------------------------------------------------------------------------------------------------------------------------------------------------------------------------------------------------------------------------------------------------------------------------------------------------------------------------------------------------------------------------------------------------------------------------------------------------------------------------------------------------------------------------------------------------------------------------------------------------------------------------------------------------------------------------------------------------------------------------------------------------------------------------------------------------------------------------------------------------------------------------------------------------------------------------------------------------------------------------------------------------------------------------------------------------------------------------------------------------------------------------------------------------------------------------------------------------------------------------------------------------------------------------------------------------------------------------------------------------------------------------------------------------------------------------------------------------------------------------------------|-------|-------------------|
| Α  |                                                                                                                                                                                                                                                                                                                                                                                                                                                                                                                                                                                                                                                                                                                                                                                                                                                                                                                                                                                                                                                                                                                                                                                                                                                                                                                                                                                                                                                                                                                                                                                                                                                                                                                                                                                                                                                                                                                                                                                                                                                                                                                                | 1PC   | SOFA BASE         |
| В  |                                                                                                                                                                                                                                                                                                                                                                                                                                                                                                                                                                                                                                                                                                                                                                                                                                                                                                                                                                                                                                                                                                                                                                                                                                                                                                                                                                                                                                                                                                                                                                                                                                                                                                                                                                                                                                                                                                                                                                                                                                                                                                                                | 2PCS  | ARMREST           |
| С  |                                                                                                                                                                                                                                                                                                                                                                                                                                                                                                                                                                                                                                                                                                                                                                                                                                                                                                                                                                                                                                                                                                                                                                                                                                                                                                                                                                                                                                                                                                                                                                                                                                                                                                                                                                                                                                                                                                                                                                                                                                                                                                                                | 4PCS  | PLASTIC LEG       |
| D  |                                                                                                                                                                                                                                                                                                                                                                                                                                                                                                                                                                                                                                                                                                                                                                                                                                                                                                                                                                                                                                                                                                                                                                                                                                                                                                                                                                                                                                                                                                                                                                                                                                                                                                                                                                                                                                                                                                                                                                                                                                                                                                                                | 4PCS  | WHEEL             |
| Е  |                                                                                                                                                                                                                                                                                                                                                                                                                                                                                                                                                                                                                                                                                                                                                                                                                                                                                                                                                                                                                                                                                                                                                                                                                                                                                                                                                                                                                                                                                                                                                                                                                                                                                                                                                                                                                                                                                                                                                                                                                                                                                                                                | 4PCS  | ROUND PLASTIC LEG |
| F  |                                                                                                                                                                                                                                                                                                                                                                                                                                                                                                                                                                                                                                                                                                                                                                                                                                                                                                                                                                                                                                                                                                                                                                                                                                                                                                                                                                                                                                                                                                                                                                                                                                                                                                                                                                                                                                                                                                                                                                                                                                                                                                                                | 16PCS | SCREW #4*25MM     |
| G  | And the state of t | 12PCS | SCREW #4*45MM     |