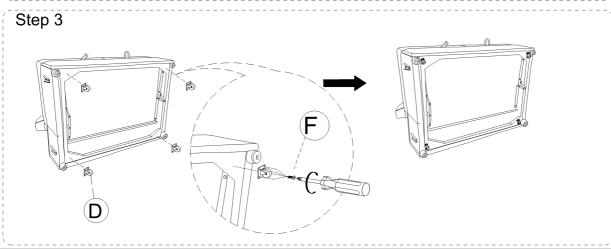

#### SOFA COMPONENT LIST

| NO | DRAWING                                                                                                                                                                                                                                                                                                                                                                                                                                                                                                                                                                                                                                                                                                                                                                                                                                                                                                                                                                                                                                                                                                                                                                                                                                                                                                                                                                                                                                                                                                                                                                                                                                                                                                                                                                                                                                                                                                                                                                                                                                                                                                                        | QTY   | DESCTIPTION       |
|----|--------------------------------------------------------------------------------------------------------------------------------------------------------------------------------------------------------------------------------------------------------------------------------------------------------------------------------------------------------------------------------------------------------------------------------------------------------------------------------------------------------------------------------------------------------------------------------------------------------------------------------------------------------------------------------------------------------------------------------------------------------------------------------------------------------------------------------------------------------------------------------------------------------------------------------------------------------------------------------------------------------------------------------------------------------------------------------------------------------------------------------------------------------------------------------------------------------------------------------------------------------------------------------------------------------------------------------------------------------------------------------------------------------------------------------------------------------------------------------------------------------------------------------------------------------------------------------------------------------------------------------------------------------------------------------------------------------------------------------------------------------------------------------------------------------------------------------------------------------------------------------------------------------------------------------------------------------------------------------------------------------------------------------------------------------------------------------------------------------------------------------|-------|-------------------|
| Α  |                                                                                                                                                                                                                                                                                                                                                                                                                                                                                                                                                                                                                                                                                                                                                                                                                                                                                                                                                                                                                                                                                                                                                                                                                                                                                                                                                                                                                                                                                                                                                                                                                                                                                                                                                                                                                                                                                                                                                                                                                                                                                                                                | 1PC   | SOFA BASE         |
| В  |                                                                                                                                                                                                                                                                                                                                                                                                                                                                                                                                                                                                                                                                                                                                                                                                                                                                                                                                                                                                                                                                                                                                                                                                                                                                                                                                                                                                                                                                                                                                                                                                                                                                                                                                                                                                                                                                                                                                                                                                                                                                                                                                | 2PCS  | ARMREST           |
| С  |                                                                                                                                                                                                                                                                                                                                                                                                                                                                                                                                                                                                                                                                                                                                                                                                                                                                                                                                                                                                                                                                                                                                                                                                                                                                                                                                                                                                                                                                                                                                                                                                                                                                                                                                                                                                                                                                                                                                                                                                                                                                                                                                | 4PCS  | PLASTIC LEG       |
| D  |                                                                                                                                                                                                                                                                                                                                                                                                                                                                                                                                                                                                                                                                                                                                                                                                                                                                                                                                                                                                                                                                                                                                                                                                                                                                                                                                                                                                                                                                                                                                                                                                                                                                                                                                                                                                                                                                                                                                                                                                                                                                                                                                | 4PCS  | WHEEL             |
| Е  |                                                                                                                                                                                                                                                                                                                                                                                                                                                                                                                                                                                                                                                                                                                                                                                                                                                                                                                                                                                                                                                                                                                                                                                                                                                                                                                                                                                                                                                                                                                                                                                                                                                                                                                                                                                                                                                                                                                                                                                                                                                                                                                                | 4PCS  | ROUND PLASTIC LEG |
| F  |                                                                                                                                                                                                                                                                                                                                                                                                                                                                                                                                                                                                                                                                                                                                                                                                                                                                                                                                                                                                                                                                                                                                                                                                                                                                                                                                                                                                                                                                                                                                                                                                                                                                                                                                                                                                                                                                                                                                                                                                                                                                                                                                | 16PCS | SCREW #4*25MM     |
| G  | And the state of t | 12PCS | SCREW #4*45MM     |