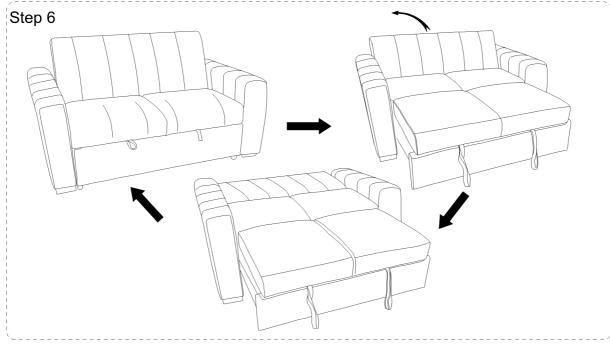

ITEM NO:9622LG-3CLA

(1/2)Click Clack Sofa Arms

9622LG-3CLB

(2/2)Click Clack Sofa Armless sofa base and pull-out bed

Legs and hardware are stored in the box, please take out for assembly.

NOTE: Do not use power tools for assembly. Power tools increase the risk of over tightening which lead to splitting or cracking the wood.