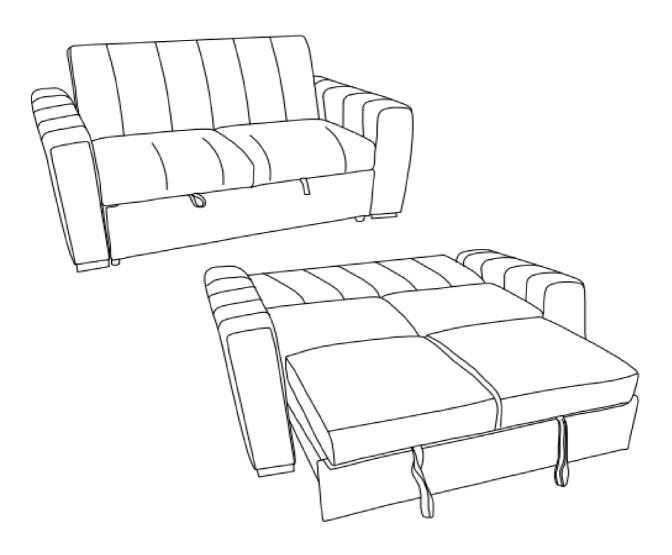

ITEM NO:9622LG-3CLA

(1/2)Click Clack Sofa Arms

9622LG-3CLB

(2/2)Click Clack Sofa Armless sofa base and pull-out bed

Legs and hardware are stored in the box, please take out for assembly.

NOTE: Do not use power tools for assembly. Power tools increase the risk of over tightening which lead to splitting or cracking the wood.